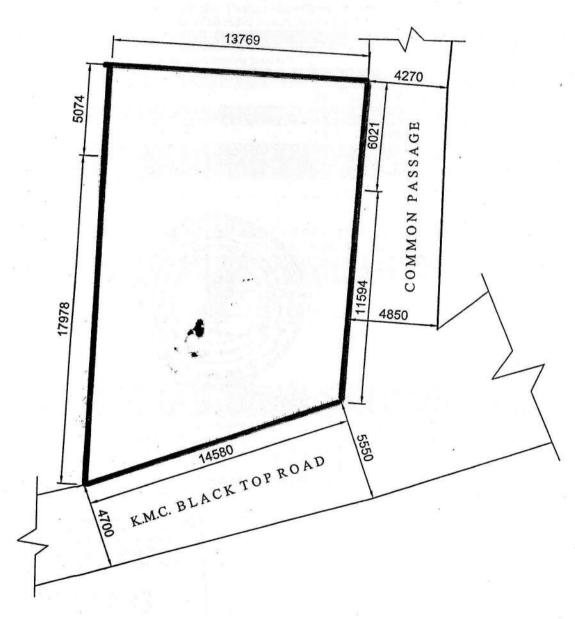

ON THE NORTH: 5550 MM wide common passage;

ON THE SOUTH : Land of others; ON THE EAST. : Land of others;

ON THE WEST? : 4850 MM wide common passage.

7. The measurement of the four sides boundary of the land is mentioned below and the said property is known as K.M.C. Premises No.1915, Madurdah, within the KMC Ward No.108, under P.S. Anandapur, Kolkata - 700 107, within my own ownership:

NORTHERN SIDE : 14580 MM; SOUTHERN SIDE : 13769 MM; EASTERN SIDE : 17978 MM;

WESTERN SIDE : 11594 MM, 6021MM.

- 8. That the enclosed Map/Plan is also a part of this Declaration.
- 9. That the above statements are true to the best of my knowledge and belief.

SITE PLAN SHOWING OF LAND AT K.M.C. PREMISES NO.1915, MADURDAH, KOLKATA- 700 107, IN K.M.C. WARD NO. 108, BOROUGH NO. XII, P.S.-ANANDAPUR, UNDER MOUZA- MADURDAH, J.L. NO-12, R.S. DAG NO- 455, R.S. KHATIAN NO- 187, CORRESPONDING TO L.R. KHATIAN NO. 901.

ASSESSEE NO. 31-108-05-4028-4

LAND AREA- 4 KT. 2 CH. 11.843 SFT. (277.020 SQ.M.)

LAND AREA SHOWN IN RED BORDER

SCALE: 1:200

FOI OASIS THADING CURPURATION

Shormista Rel

STOPLIBION.

SIGNATURE